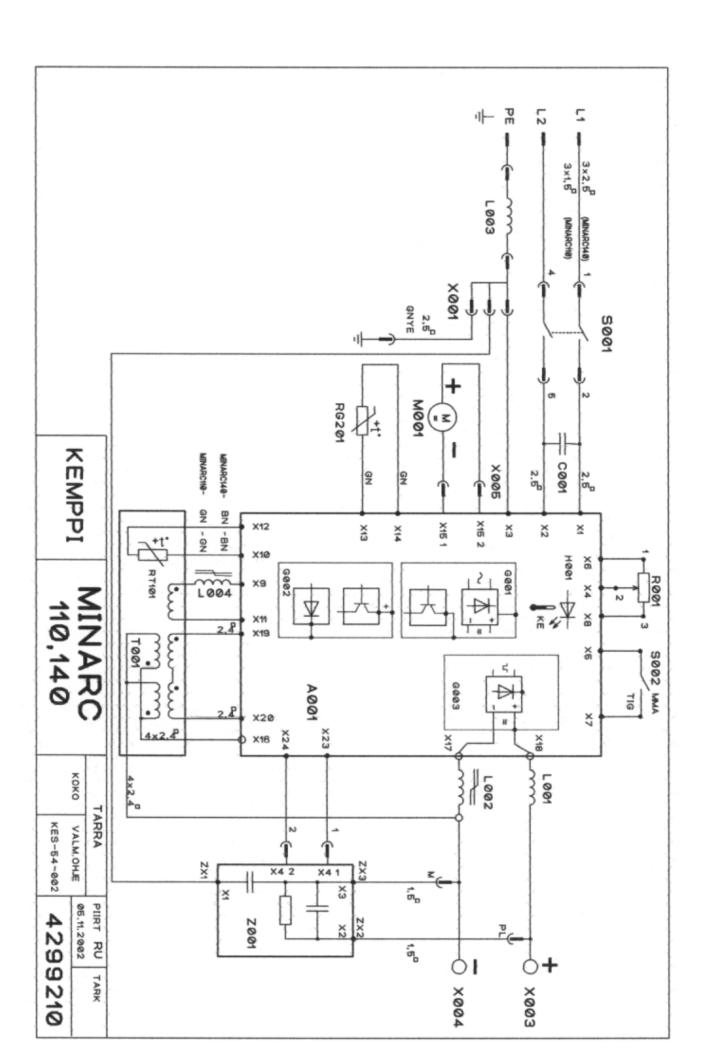

## MINARC 140

V102101

VARAOSAT RESERVDELAR RESERVE DELER RESERVEDELE

SPARE PARTS
ERSATZTEILE
ONDERDELEN
PIECES DETACHEES

| Order no. | Part | Description          |                 | Pc. |
|-----------|------|----------------------|-----------------|-----|
| 4298870   | A001 | CONTROL CARD         | A001 MINARC 140 | 1   |
| 9755615   | C001 | CAPACITOR            | 470 UF          | 3   |
| 9750191   |      | RECTIFIER UNIT       | 30A / 600V      | 1   |
| 3146110   | L001 | SECONDARY CHOKE      | L001            | 1   |
| 3146100   | M001 | COOLING FAN          |                 | 1   |
| 9754153   | R001 | POTENTIOMETER        | 10 KOHM CERMET  | 1   |
| 9761221   | S001 | FLIP-FLOP SWITCH     | WITH PILOT LAMP | 1   |
| 9761380   | S002 | LEVER SWITCH         |                 | 1   |
| 2073060   | T001 | MAIN TRANSFORMER     | MINARC 140      | 1   |
| 9771509   | X003 | MACHINE SOCKET       | DIX 25          | 1   |
| 4298600   | Z001 | FILTER CARD          | MINARC          | 1   |
| 4297680   | 1    | COVER RIGHT          | MINARC 140      | 1   |
| 4297690   | 2    | COVER LEFT           | MINARC 140      | 1   |
| 4297720   | 3    | FRONT PLATE          | MINARC 140      | 1   |
| 2071220   | 4    | REAR GRILL           | MINARC 110/140  | 1   |
| 1028540   | 5    | SHIELD PLATE         | MINARC          | 1   |
| 3146690   | 6    | PROTECTIVE GRILL     | MINARC          | 1   |
| 9730125   | 7    | INSULATOR            |                 | 2   |
| 9775757   | 8    | LED LAMP             |                 | 1   |
| 4297750   | 9    | SPARE PART IGBT SET  | MINARC          | 1.  |
| 4297740   | 10   | SECONDARY RECTIFIER  | MINARC          | 1   |
| 9449401   | 11   | PT SCREW BLACK       | 3X12 TORX15     | 1   |
| 9441090   | 12   | HEX SOCKET SCREW     | M8X12 BN1206    | 1   |
| 9753590   |      | VARISTOR             | 95V 14 MM       | 1   |
| 9753588   | · ·  | VARISTOR             | 175V 14MM       | 1.  |
| 9722315   | 7. 1 | CONNECTION CABLE     | 3.3M            | 1   |
| 9761381   |      | PROTECTION SWITCHES' | LEVER           | 1   |
| 9766230   |      | RELAY                |                 | 1   |
| 4299210   |      | CIRCUIT DIAGRAM      | MINARC 110, 140 | 0   |