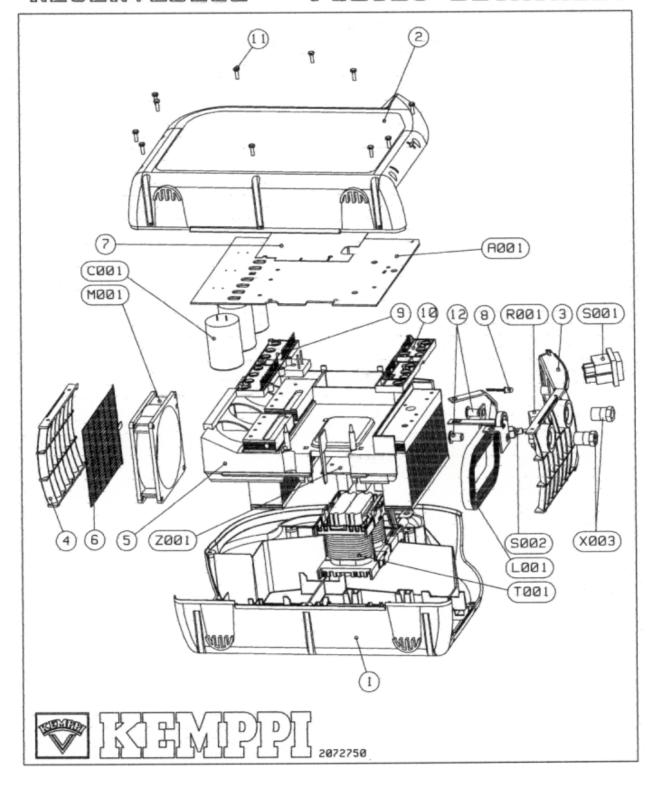

## MINARC 140

V102101

VARAOSAT RESERVDELAR RESERVE DELER RESERVEDELE

SPARE PARTS
ERSATZTEILE
ONDERDELEN
PIECES DETACHEES

| Order no. | Part | Description          |                 | Pc. |
|-----------|------|----------------------|-----------------|-----|
| 4298870   | A001 | CONTROL CARD         | A001 MINARC 140 | 1   |
| 9755615   | C001 | CAPACITOR            | 470 UF          | 3   |
| 9750191   |      | RECTIFIER UNIT       | 30A / 600V      | 1   |
| 3146110   | L001 | SECONDARY CHOKE      | L001            | 1   |
| 3146100   | M001 | COOLING FAN          |                 | 1   |
| 9754153   | R001 | POTENTIOMETER        | 10 KOHM CERMET  | 1   |
| 9761221   | S001 | FLIP-FLOP SWITCH     | WITH PILOT LAMP | 1   |
| 9761380   | S002 | LEVER SWITCH         |                 | 1   |
| 2073060   | T001 | MAIN TRANSFORMER     | MINARC 140      | 1   |
| 9771509   | X003 | MACHINE SOCKET       | DIX 25          | 1   |
| 4298600   | Z001 | FILTER CARD          | MINARC          | 1   |
| 4297680   | 1    | COVER RIGHT          | MINARC 140      | 1   |
| 4297690   | 2    | COVER LEFT           | MINARC 140      | 1   |
| 4297720   | 3    | FRONT PLATE          | MINARC 140      | 1   |
| 2071220   | 4    | REAR GRILL           | MINARC 110/140  | 1   |
| 1028540   | 5    | SHIELD PLATE         | MINARC          | 1   |
| 3146690   | 6    | PROTECTIVE GRILL     | MINARC          | 1   |
| 9730125   | 7    | INSULATOR            |                 | 2   |
| 9775757   | 8    | LED LAMP             |                 | 1   |
| 4297750   | 9    | SPARE PART IGBT SET  | MINARC          | 1.  |
| 4297740   | 10   | SECONDARY RECTIFIER  | MINARC          | 1   |
| 9449401   | 11   | PT SCREW BLACK       | 3X12 TORX15     | 1   |
| 9441090   | 12   | HEX SOCKET SCREW     | M8X12 BN1206    | 1   |
| 9753590   |      | VARISTOR             | 95V 14 MM       | 1   |
| 9753588   | · ·  | VARISTOR             | 175V 14MM       | 1.  |
| 9722315   | 7. 1 | CONNECTION CABLE     | 3.3M            | 1   |
| 9761381   |      | PROTECTION SWITCHES' | LEVER           | 1   |
| 9766230   |      | RELAY                |                 | 1   |
| 4299210   |      | CIRCUIT DIAGRAM      | MINARC 110, 140 | 0   |